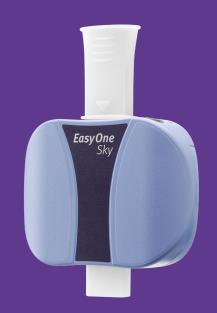

Get to know Buddy, your spirometry coach.



# EasyOne Sky

Redefining spirometry with Buddy

## The future of spirometry

Say goodbye to challenging spirometry procedures and say hello to Buddy, your partner in spirometry.

Buddy is designed to transform spirometry into a more enjoyable experience for patients and to streamline the process for healthcare providers – lowering the hurdle for high-quality spirometry.

Let **EasyOne Sky** transform spirometry testing into a seamless and enjoyable part of patient care.





Scan the QR code to see Buddy in action.



## Limitless. EasyOne Sky.



## Hi, I am Buddy, your spirometry coach.

### I am here to help you...

- demonstrate how to do a great test
- coach your patients
- give feedback
- obtain reliable and high-quality spirometry test results



#### **Specifications**

Test types: FVC, FVL, Pre/Post-testing

Languages: English, Spanish

**Dimensions:** 4.3" x 3.3" x 1.3", 4.9 oz / 111 x 84 x 33 mm, 140 g

**Parameters:** BEV, FEF<sub>25</sub>, FEF<sub>25-75</sub>, FEF<sub>50</sub>, FEF<sub>75</sub>, FET, FEV<sub>0.75</sub>, FEV<sub>0.75</sub>/FVC, FEV<sub>1</sub>, FEV<sub>1</sub>/FVC, FEV<sub>1</sub>Q, FIVC, FVC, PEF, PIF, FVC %change, FEV1 %change

Predicted normal values spirometry: GLI (Quanjer) 2012, NHANES-III (Hankinson) 1999, Global GLI (Bo