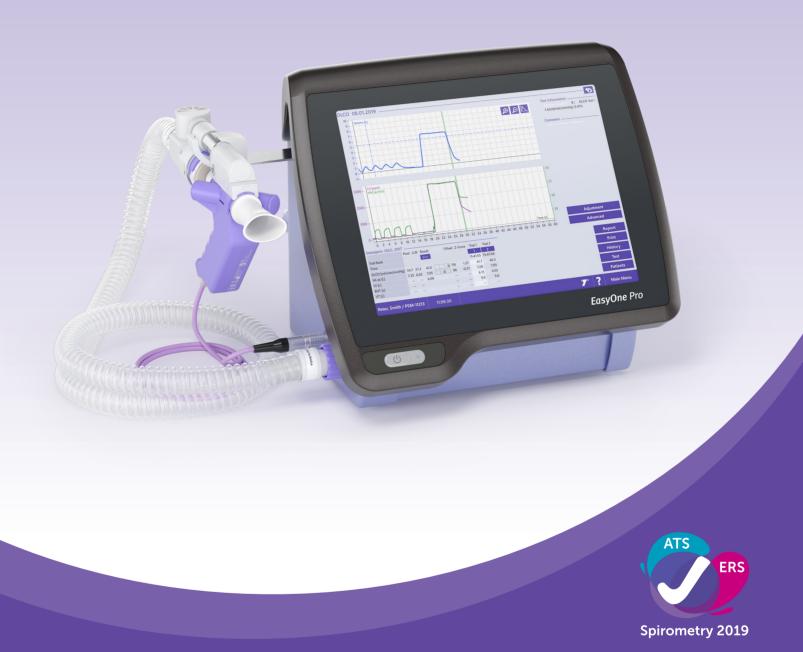

# EasyOne Pro/Pro LAB

Complete point of care pulmonary function testing

Portable DLCO, lung volumes & spirometry. A highly efficient and accurate way to test lung function.

nddmed.com

#### Features

- Automated user guidance & test quality feedback based on 2019 & 2005 ATS/ERS standards
- Z-score, LLN and % predicted for fast interpretation of results
- Real-time curves and pediatric incentive
- Export of pdf files and raw data
- Flexible HL7 and XML interface for easy EMR integration
- Hygienic solution with Spirette and Barriette consumables eliminates the risk of cross-contamination
- Compact device with smooth surfaces for easy and thorough cleaning