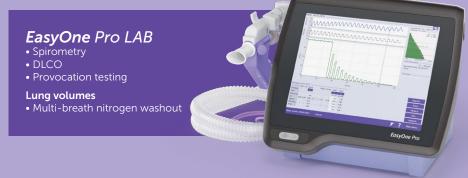

#### **Specifications**

EasyOne Pro: FVC, FVL, SVC, MVV, Pre/Post, Provocation, DLCO

EasyOne Pro LAB: FVC, FVL SVC, MVV, Pre/Post, Provocation, DLCO, MBW, LCI

**Languages:** English, Chinese, Croatian, Danish, Dutch, Finnish, French, German, Italian, Japanese, Norwegian, Portuguese, Russian, Spanish, Swedish, Turkish, Vietnamese