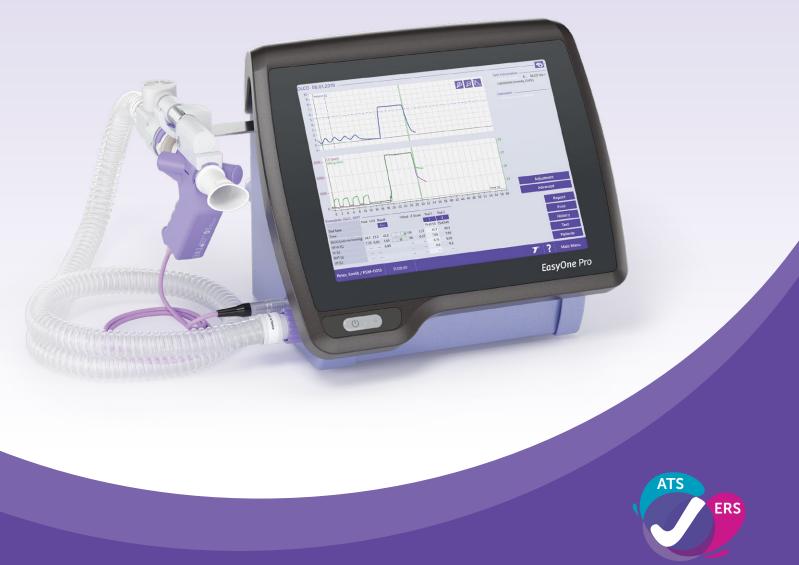

# EasyOne Pro / Pro LAB

Complete point of care pulmonary function testing

Portable DLCO, lung volumes & spirometry. A highly efficient and accurate way to test lung function.

nddmed.com