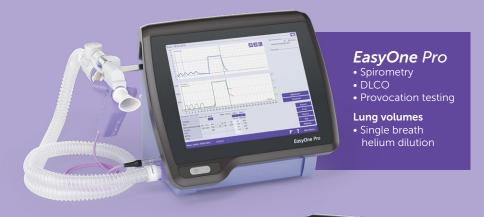

#### **Specifications**

EasyOne Pro: FVC, FVL, SVC, MVV, Pre/Post, Provocation, DLCO

EasyOne Pro LAB: FVC, FVL SVC, MVV, Pre/Post, Provocation, DLCO, MBW, LCI

**Languages:** English, Chinese, Croatian, Danish, Dutch, Finnish, French, German, Italian, Japanese, Norwegian, Portuguese, Russian, Spanish, Swedish, Turkish, Vietnamese