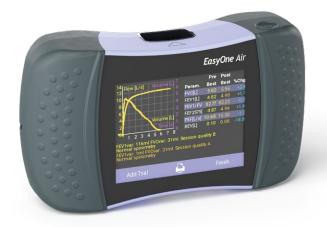

# EasyOne Air

Portable & PC spirometer

# Elevating spirometry. Improving outcomes.

ndd's *EasyOne Air* consistently leads the way in spirometry innovation. With a user-friendly touchscreen and integrated diagnostic prompts, this portable device seamlessly integrates into any practice workflow.

### **Features**

- Large color touchscreen
- Easy navigation
- Long-term stable calibration
- Rechargeable battery: >100 tests with one charge
- Bluetooth connectivity
- Flexible use
- Portable or PC mode
- Real-time animated incentives
- Real-time data transfer
- Proven integration with top EMR/EHR systems