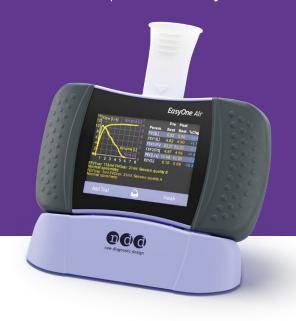

# EasyOne Air

Portable & PC spirometer

# Elevating spirometry. Improving outcomes.

ndd's *EasyOne Air* consistently leads the way in spirometry innovation. With a user-friendly touchscreen and integrated diagnostic prompts, this portable device seamlessly integrates into any practice workflow.

### **Features**

- Large color touchscreen
- Easy navigation
- Long-term stable calibration
- Rechargeable battery: >100 tests with one charge
- Bluetooth connectivity
- Flexible use
- Portable or PC mode
- Real-time animated incentives
- Real-time data transfer
- Proven integration with top EMR/EHR systems