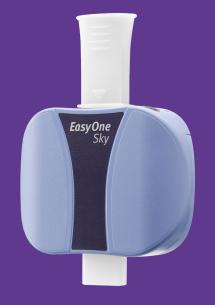

Get to know Buddy, your spirometry coach.

# EasyOne Sky

Redefining spirometry with Buddy



### The future of spirometry

Say goodbye to challenging spirometry procedures and say hello to Buddy, your partner in spirometry.

Buddy is designed to transform spirometry into a more enjoyable experience for patients and to streamline the process for healthcare providers – lowering the hurdle for high-quality spirometry.

Let *EasyOne Sky* transform spirometry testing into a seamless and enjoyable part of patient care.





Scan the QR code to see Buddy in action.



## Limitless. EasyOne Sky.







#### I am here to help you...

- demonstrate how to do a great test
- coach your patients
- give feedback
- obtain reliable and high-quality spirometry test results



ndd's unique ultrasonic flow measurement is

highly accurate in all flow ranges, independent of gas composition, pressure, temperature and

ndd **TrueFlow** is a hygienic and resistance-free

solution that does not require calibration during

ndd's modern and secure connectivity solution is designed to connect to healthcare platforms and EHR/EMR systems. It is built on state-of-the-art

TrueFlow

nddCloud

cybersecurity standards.

simplifying workflows

its lifetime.

#### **Specifications**

Test types: FVC, FVL, Pre/Post-testing

Languages: