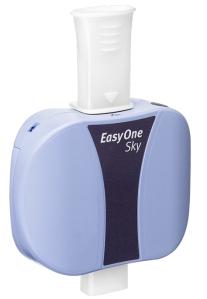

Get to know Buddy, your spirometry coach.

# EasyOne Sky

Redefining spirometry with Buddy



### The future of spirometry

Say goodbye to challenging spirometry procedures and say hello to Buddy, your partner in spirometry.

Buddy is designed to transform spirometry into a more enjoyable experience for patients and to streamline the process for healthcare providers – lowering the hurdle for high-quality spirometry.

Let *EasyOne Sky* transform spirometry testing into a seamless and enjoyable part of patient care.





Scan the QR code to see Buddy in action.



## Limitless. EasyOne Sky.







#### I am here to help you...

- demonstrate how to do a great test
- coach your patients
- give feedback
- obtain reliable and high-quality spirometry test results



ndd's unique ultrasonic flow measurement is

highly accurate in all flow ranges, independent of gas composition, pressure, temperature and

ndd **TrueFlow** is a hygienic and resistance-free

solution that does not require calibration during

ndd's modern and secure connectivity solution is designed to connect to healthcare platforms and EHR/EMR systems. It is built on state-of-the-art

TrueFlow

nddCloud

cybersecurity standards.

simplifying workflows

its lifetime.

#### **Specifications**

Test types: FVC, FVL, Pre/Post-testing

Languages: English, Spanish

**Dimensions:** 4.3" x 3.3" x 1.3", 4.9 oz / 111 x 84 x 33